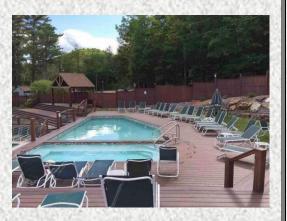

- Two indoor pools including one family pool and one lap pool
- Two outdoor pools including one family pool and one 21+ pool
- Two outdoor hot tubs, one indoor hot tub
- Outdoor Tennis Courts
- · Outdoor Pickleball Courts
- Outdoor Basketball courts
- Outdoor Volleyball court
- Fully outfitted fitness center
- Recently renovated locker rooms
- Pond and beach
- Year round Mountainview Lounge
- Summer poolside restaurant and bar
- Arcade

### When can I go?

The limited memberships are Monday through Friday. Some blackout dates.

Outdoor Family pool

21+ Pool and hot tub

Fitness Center