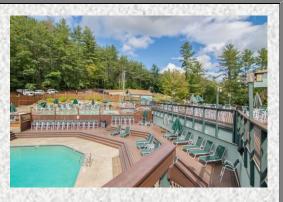

- Two indoor pools including one family pool and one lap pool
- Two outdoor pools including one family pool and one 21+ pool
- Two outdoor hot tubs, one indoor hot tub
- Outdoor Tennis Courts
- · Outdoor Pickleball Courts
- Outdoor Basketball courts
- Outdoor Volleyball court
- Fully outfitted fitness center
- Recently renovated locker rooms
- Pond and beach
- Year round Mountainview Lounge
- Summer poolside restaurant and bar
- Arcade

### When can I go?

The limited memberships are Monday through Friday. Some blackout dates.

Outdoor Family pool

21+ Pool and hot tub

Fitness Center