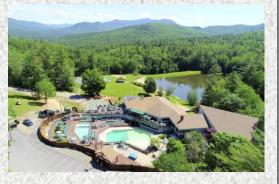

- Two indoor pools including one family pool and one lap pool
- Two outdoor pools including one family pool and one 21+ pool
- Two outdoor hot tubs, one indoor hot tub
- Outdoor Tennis Courts
- · Outdoor Pickleball Courts
- Outdoor Basketball courts
- Outdoor Volleyball court
- Fully outfitted fitness center
- Recently renovated locker rooms
- Pond and beach
- Year round Mountainview Lounge
- Summer poolside restaurant and bar
- Arcade

#### What does it include?

The Community Center and all indoor and outdoor amenities.