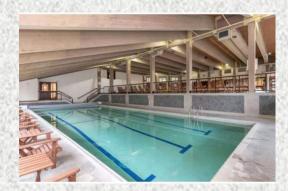

- Two indoor pools including one family pool and one lap pool
- Two outdoor pools including one family pool and one 21+ pool
- Two outdoor hot tubs, one indoor hot tub
- Outdoor Tennis Courts
- · Outdoor Pickleball Courts
- Outdoor Basketball courts
- Outdoor Volleyball court
- Fully outfitted fitness center
- Recently renovated locker rooms
- Pond and beach
- Year round Mountainview Lounge
- Summer poolside restaurant and bar
- Arcade