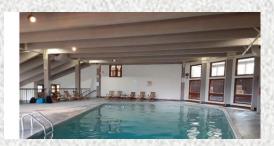

- Two indoor pools including one family pool and one lap pool
- Two outdoor pools including one family pool and one 21+ pool
- Two outdoor hot tubs, one indoor hot tub
- Outdoor Tennis Courts
- · Outdoor Pickleball Courts
- Outdoor Basketball courts
- Outdoor Volleyball court
- Fully outfitted fitness center
- Recently renovated locker rooms
- Pond and beach
- Year round Mountainview Lounge
- Summer poolside restaurant and bar
- Arcade