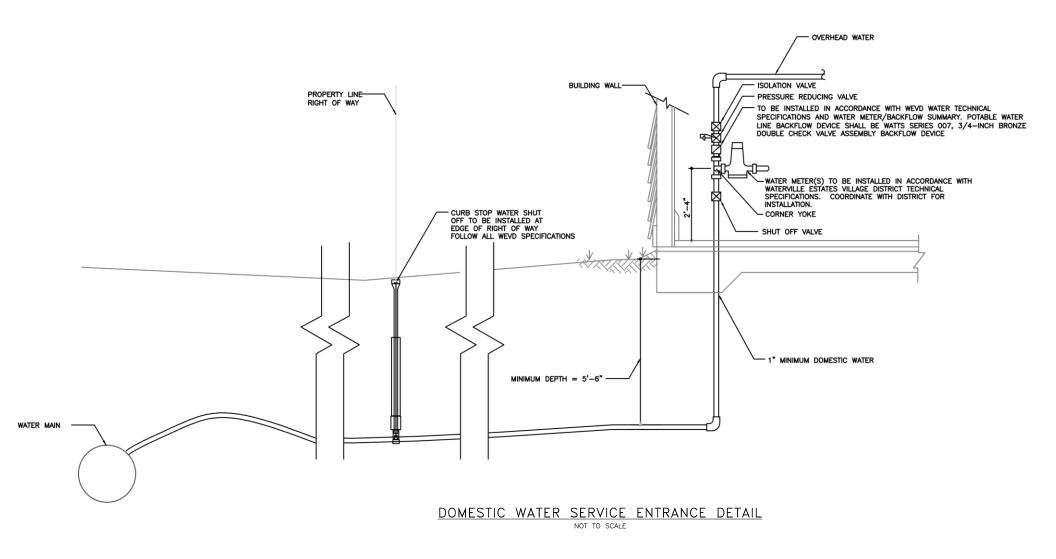

ties in the following amounts for each violation:

| First Offense:                                      | \$100 |
|-----------------------------------------------------|-------|
| Second Offense:                                     | \$150 |
| Third Offense:                                      | \$250 |
| Fourth Offense and Subsequent Offenses:             | \$500 |
| Offenses shall be counted on a calendar year basis. |       |

### **Schedule of Fees**

New Water Connection Fee (a portion of which includes a non-refundable administrative charge of \$250): \$1000.00

Water Meter Fee (existing homes): \$300 (installation not included)

Shut-off or Reconnection/Turn-on Fee: \$75.00

Deposit for meter removal, testing and re-installation: \$300.00

Refunded if meter found to be faulty.







Office: 562 Winterbrook Rd Campton, NH 03223 Tel: 603-726-3082

#### **APPLICATION FOR WATER HOOKUP PERMIT**

Address of Property: \_\_\_\_\_

Name of Owner of Record:

Current Address of Owner or Record:

Telephone of Owner:

Email of Owner:

Designated Representative if Other Than Owner:

Name: \_\_\_\_\_

Contact Address and Telephone:

NH DES approved septic design, WEA building permit and Site plan Attached:

Yes: \_\_\_\_ No: \_\_\_\_

| Date Application Submitted: _    | Initials:                                              |
|----------------------------------|--------------------------------------------------------|
| PERMIT APPROVAL                  |                                                        |
| Date of site visit and attendees |